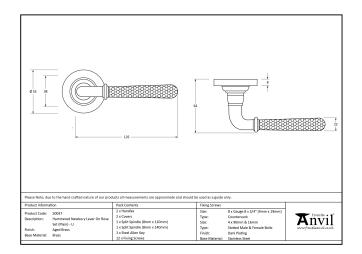

- Lever handle for internal and external doors where locking is either required or not required.
- Set includes 2 concealed lever on rose handles.
- Can be used with a multitude of standard locks, euro locks, multipoint locks, latches, escutcheons & thumbturns for various uses within the home.
- Supplied with matching SS bolt through fixings & SS wood screws.

| Property           | Value            |
|--------------------|------------------|
| Finish             | Black            |
| Width (mm)         | 53               |
| Range              | Hammered Newbury |
| Handle Length (mm) | 126              |