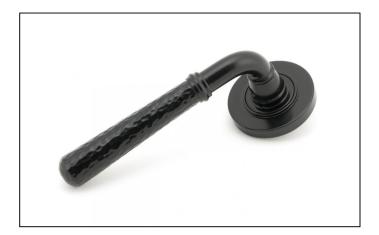

## Newbury Lever on Plain Rose Set - Unsprung - Black Hammered

Variant code: 49981

Our hammered range of products are meticulously hand-hammered by our skilled craftsmen. The textured surface this creates is well suited to a wide variety of settings.

Designed to match the hammered newbury window furniture in the range.

This concealed lever handle features a simple plain rose which adds a contemporary edge to a traditional looking product. The handle is unsprung and is available on a 2 week lead time.