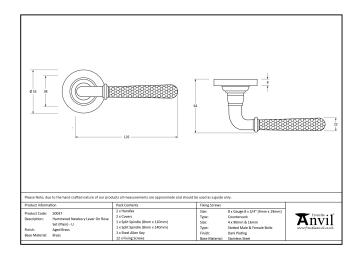

- Lever handle for internal and external doors where locking is either required or not required.
- Set includes 2 concealed lever on rose handles.
- Can be used with a multitude of standard locks, euro locks, multipoint locks, latches, escutcheons & thumbturns for various uses within the home.
- Supplied with matching SS bolt through fixings & SS wood screws.

| Property           | Value            |
|--------------------|------------------|
| Finish             | Polished Chrome  |
| Width (mm)         | 53               |
| Range              | Hammered Newbury |
| Handle Length (mm) | 126              |