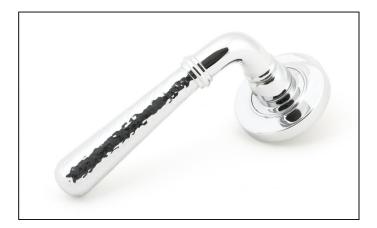

## Newbury Lever on Plain Rose Set - Unsprung - Polished Chrome Hammered

Variant code: 50041

Our hammered range of products are meticulously hand-hammered by our skilled craftsmen. The textured surface this creates is well suited to a wide variety of settings.

Designed to match the hammered newbury window furniture in the range.

This concealed lever handle features a simple plain rose which adds a contemporary edge to a traditional looking product. The handle is unsprung and is available on a 2 week lead time.

| Property           | Value            |
|--------------------|------------------|
| Finish             | Polished Chrome  |
| Width (mm)         | 53               |
| Range              | Hammered Newbury |
| Handle Length (mm) | 126              |