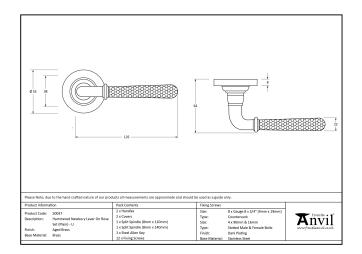

- Lever handle for internal and external doors where locking is either required or not required.
- Set includes 2 concealed lever on rose handles.
- Can be used with a multitude of standard locks, euro locks, multipoint locks, latches, escutcheons & thumbturns for various uses within the home.
- Supplied with matching SS bolt through fixings & SS wood screws.

| Property           | Value            |  |
|--------------------|------------------|--|
| Finish             | Polished Nickel  |  |
| Width (mm)         | 53               |  |
| Range              | Hammered Newbury |  |
| Handle Length (mm) | 126              |  |