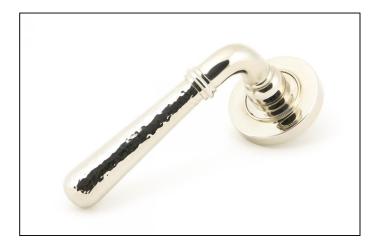

## Newbury Lever on Plain Rose Set - Unsprung - Polished Nickel Hammered

Variant code: 50045

Our hammered range of products are meticulously hand-hammered by our skilled craftsmen. The textured surface this creates is well suited to a wide variety of settings.

Designed to match the hammered newbury window furniture in the range.

This concealed lever handle features a simple plain rose which adds a contemporary edge to a traditional looking product. The handle is unsprung and is available on a 2 week lead time.

| Property           | Value            |  |
|--------------------|------------------|--|
| Finish             | Polished Nickel  |  |
| Width (mm)         | 53               |  |
| Range              | Hammered Newbury |  |
| Handle Length (mm) | 126              |  |