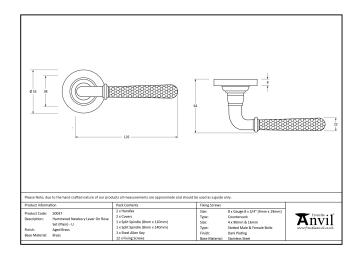

- Lever handle for internal and external doors where locking is either required or not required.
- Set includes 2 concealed lever on rose handles.
- Can be used with a multitude of standard locks, euro locks, multipoint locks, latches, escutcheons & thumbturns for various uses within the home.
- Supplied with matching SS bolt through fixings & SS wood screws.

| Property           | Value            |
|--------------------|------------------|
| Finish             | Matt Black       |
| Width (mm)         | 53               |
| Range              | Hammered Newbury |
| Handle Length (mm) | 126              |