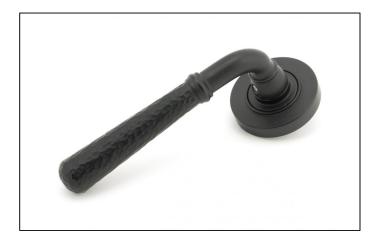

## Newbury Lever on Plain Rose Set - Unsprung - Matt Black Hammered

Variant code: 49985

Our hammered range of products are meticulously hand-hammered by our skilled craftsmen. The textured surface this creates is well suited to a wide variety of settings.

Designed to match the hammered newbury window furniture in the range.

This concealed lever handle features a simple plain rose which adds a contemporary edge to a traditional looking product. The handle is unsprung and is available on a 2 week lead time.

| Property           | Value            |
|--------------------|------------------|
| Finish             | Matt Black       |
| Width (mm)         | 53               |
| Range              | Hammered Newbury |
| Handle Length (mm) | 126              |