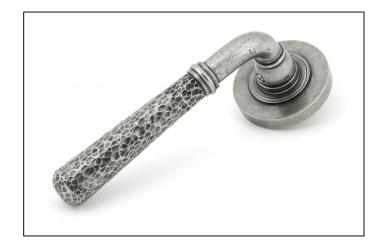

## Newbury Lever on Plain Rose Set - Unsprung - Pewter Hammered

## Variant code: 49989

Our hammered range of products are meticulously hand-hammered by our skilled craftsmen. The textured surface this creates is well suited to a wide variety of settings.

Designed to match the hammered newbury window furniture in the range.

This concealed lever handle features a simple plain rose which adds a contemporary edge to a traditional looking product. The handle is unsprung and is available on a 2 week lead time.

- Lever handle for internal and external doors where locking is either required or not required.
- Set includes 2 concealed lever on rose handles.
- Can be used with a multitude of standard locks, euro locks, multipoint locks, latches, escutcheons & thumbturns for various uses within the home.
- Supplied with matching SS bolt through fixings & SS wood screws.

| Property           | Value            |
|--------------------|------------------|
| Finish             | Pewter Patina    |
| Width (mm)         | 53               |
| Range              | Hammered Newbury |
| Handle Length (mm) | 126              |