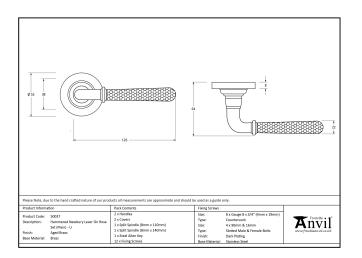

This concealed lever handle features a simple plain rose which adds a contemporary edge to a traditional looking product. The handle is unsprung and is available on a 2 week lead time.

- Lever handle for internal and external doors where locking is either required or not required.
- Set includes 2 concealed lever on rose handles.
- Can be used with a multitude of standard locks, euro locks, multipoint locks, latches, escutcheons & thumbturns for various uses within the home.
- Supplied with matching SS bolt through fixings & SS wood screws.

| Property           | Value            |
|--------------------|------------------|
| Finish             | Pewter Patina    |
| Width (mm)         | 53               |
| Range              | Hammered Newbury |
| Handle Length (mm) | 126              |