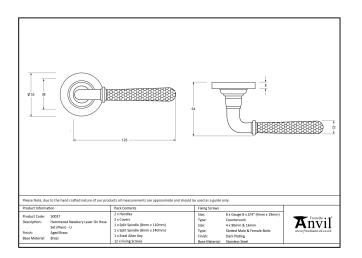

This concealed lever handle features a simple plain rose which adds a contemporary edge to a traditional looking product. The handle is unsprung and is available on a 2 week lead time.

- Lever handle for internal and external doors where locking is either required or not required.
- Set includes 2 concealed lever on rose handles.
- Can be used with a multitude of standard locks, euro locks, multipoint locks, latches, escutcheons & thumbturns for various uses within the home.
- Supplied with matching SS bolt through fixings & SS wood screws.

| Property           | Value           |
|--------------------|-----------------|
| Finish             | Polished Bronze |
| Width (mm)         | 53              |
| Range              | Newbury         |
| Handle Length (mm) | 126             |