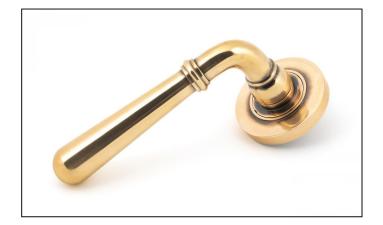

## Newbury Lever on Plain Rose Set - Unsprung - Polished Bronze

## Variant code: 50033

Our hammered range of products are meticulously hand-hammered by our skilled craftsmen. The textured surface this creates is well suited to a wide variety of settings.

Designed to match the hammered newbury window furniture in the range.

This concealed lever handle features a simple plain rose which adds a contemporary edge to a traditional looking product. The handle is unsprung and is available on a 2 week lead time.

- Lever handle for internal and external doors where locking is either required or not required.
- Set includes 2 concealed lever on rose handles.
- Can be used with a multitude of standard locks, euro locks, multipoint locks, latches, escutcheons & thumbturns for various uses within the home.
- Supplied with matching SS bolt through fixings & SS wood screws.

| Property           | Value           |
|--------------------|-----------------|
| Finish             | Polished Bronze |
| Width (mm)         | 53              |
| Range              | Newbury         |
| Handle Length (mm) | 126             |