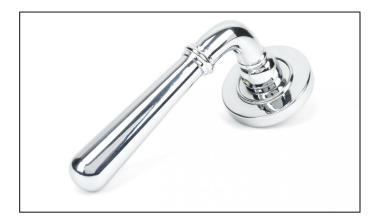

## Newbury Lever on Plain Rose Set - Unsprung - Polished Chrome

Variant code: 50021

Our hammered range of products are meticulously hand-hammered by our skilled craftsmen. The textured surface this creates is well suited to a wide variety of settings.

Designed to match the hammered newbury window furniture in the range.

This concealed lever handle features a simple plain rose which adds a contemporary edge to a traditional looking product. The handle is unsprung and is available on a 2 week lead time.

| Property           | Value           |
|--------------------|-----------------|
| Finish             | Polished Chrome |
| Width (mm)         | 53              |
| Range              | Newbury         |
| Handle Length (mm) | 126             |