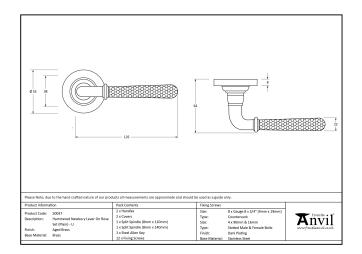

- Lever handle for internal and external doors where locking is either required or not required.
- Set includes 2 concealed lever on rose handles.
- Can be used with a multitude of standard locks, euro locks, multipoint locks, latches, escutcheons & thumbturns for various uses within the home.
- Supplied with matching SS bolt through fixings & SS wood screws.

| Property           | Value           |
|--------------------|-----------------|
| Finish             | Polished Chrome |
| Width (mm)         | 53              |
| Range              | Newbury         |
| Handle Length (mm) | 126             |