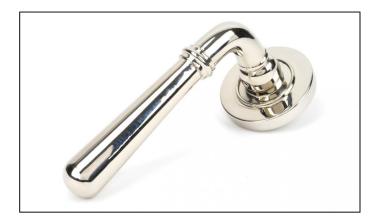

## Newbury Lever on Plain Rose Set – Unsprung – Polished Nickel

Variant code: 50025

Our hammered range of products are meticulously hand-hammered by our skilled craftsmen. The textured surface this creates is well suited to a wide variety of settings.

Designed to match the hammered newbury window furniture in the range.

This concealed lever handle features a simple plain rose which adds a contemporary edge to a traditional looking product. The handle is unsprung and is available on a 2 week lead time.