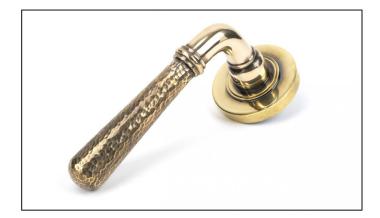

## Newbury Lever on Plain Rose Set - Aged Brass Hammered

## Variant code: 46069

Our hammered range of products are meticulously hand-hammered by our skilled craftsmen. The textured surface this creates is well suited to a wide variety of settings.

Designed to match the hammered newbury window furniture in the range.

This concealed lever handle features a simple plain rose which adds a contemporary edge to a traditional looking product. The handle has a strong spring incorporated into the concealed boss.

- Lever handle for internal and external doors where locking is either required or not required.
- Set includes 2 concealed lever on rose handles.
- Can be used with a multitude of standard locks, euro locks, latches, escutcheons & thumbturns for various uses within the home.
- Supplied with matching SS bolt through fixings & SS wood screws.