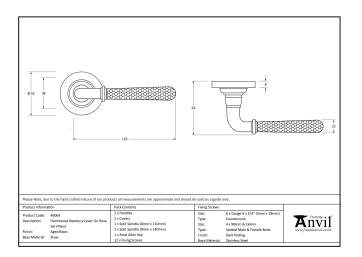

This concealed lever handle features a simple plain rose which adds a contemporary edge to a traditional looking product. The handle has a strong spring incorporated into the concealed boss.

- Lever handle for internal and external doors where locking is either required or not required.
- Set includes 2 concealed lever on rose handles.
- Can be used with a multitude of standard locks, euro locks, latches, escutcheons & thumbturns for various uses within the home.
- Supplied with matching SS bolt through fixings & SS wood screws.

| Property           | Value            |
|--------------------|------------------|
| Finish             | Aged Brass       |
| Depth (mm)         | 8                |
| Width (mm)         | 53               |
| Range              | Hammered Newbury |
| Handle Length (mm) | 126              |