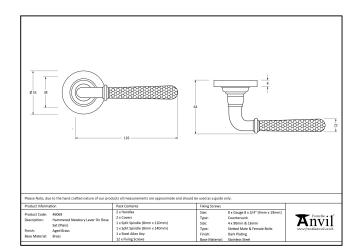

- Lever handle for internal and external doors where locking is either required or not required.
- Set includes 2 concealed lever on rose handles.
- Can be used with a multitude of standard locks, euro locks, latches, escutcheons & thumbturns for various uses within the home.
- Supplied with matching SS bolt through fixings & SS wood screws.

| Property           | Value      |
|--------------------|------------|
| Finish             | Aged Brass |
| Depth (mm)         | 8          |
| Width (mm)         | 53         |
| Range              | Newbury    |
| Handle Length (mm) | 126        |