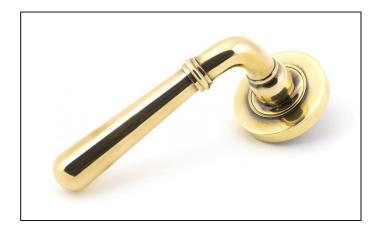

## Newbury Lever on Plain Rose Set - Aged Brass

Variant code: 45755

Our hammered range of products are meticulously hand-hammered by our skilled craftsmen. The textured surface this creates is well suited to a wide variety of settings.

Designed to match the hammered newbury window furniture in the range.

This concealed lever handle features a simple plain rose which adds a contemporary edge to a traditional looking product. The handle has a strong spring incorporated into the concealed boss.