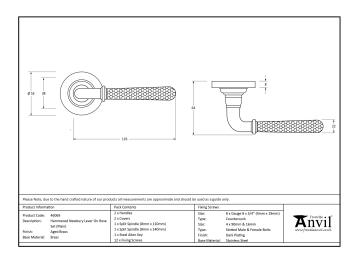

This concealed lever handle features a simple plain rose which adds a contemporary edge to a traditional looking product. The handle has a strong spring incorporated into the concealed boss.

- Lever handle for internal and external doors where locking is either required or not required.
- Set includes 2 concealed lever on rose handles.
- Can be used with a multitude of standard locks, euro locks, latches, escutcheons & thumbturns for various uses within the home.
- Supplied with matching SS bolt through fixings & SS wood screws.

| Property           | Value            |
|--------------------|------------------|
| Depth (mm)         | 8                |
| Finish             | Aged Bronze      |
| Width (mm)         | 53               |
| Range              | Hammered Newbury |
| Handle Length (mm) | 126              |