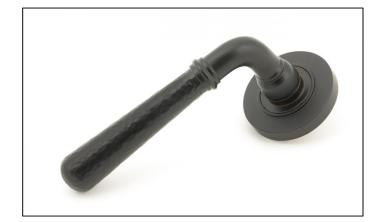

## Newbury Lever on Plain Rose Set – Aged Bronze Hammered

## Variant code: 46081

Our hammered range of products are meticulously hand-hammered by our skilled craftsmen. The textured surface this creates is well suited to a wide variety of settings.

Designed to match the hammered newbury window furniture in the range.

This concealed lever handle features a simple plain rose which adds a contemporary edge to a traditional looking product. The handle has a strong spring incorporated into the concealed boss.

- Lever handle for internal and external doors where locking is either required or not required.
- Set includes 2 concealed lever on rose handles.
- Can be used with a multitude of standard locks, euro locks, latches, escutcheons & thumbturns for various uses within the home.
- Supplied with matching SS bolt through fixings & SS wood screws.