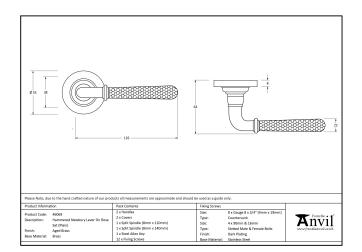

| Property           | Value       |
|--------------------|-------------|
| Depth (mm)         | 8           |
| Finish             | Aged Bronze |
| Width (mm)         | 53          |
| Range              | Newbury     |
| Handle Length (mm) | 126         |