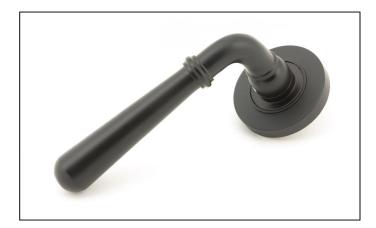

## Newbury Lever on Plain Rose Set - Aged Bronze

Variant code: 46061

Our hammered range of products are meticulously hand-hammered by our skilled craftsmen. The textured surface this creates is well suited to a wide variety of settings.

Designed to match the hammered newbury window furniture in the range.

This concealed lever handle features a simple plain rose which adds a contemporary edge to a traditional looking product. The handle has a strong spring incorporated into the concealed boss.

- Lever handle for internal and external doors where locking is either required or not required.
- Set includes 2 concealed lever on rose handles.
- Can be used with a multitude of standard locks, euro locks, latches, escutcheons & thumbturns for various uses within the home.
- Supplied with matching SS bolt through fixings & SS wood screws.