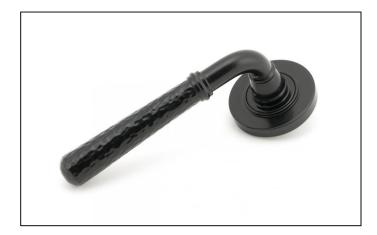

## Newbury Lever on Plain Rose Set - Black Hammered

Variant code: 45647

Our hammered range of products are meticulously hand-hammered by our skilled craftsmen. The textured surface this creates is well suited to a wide variety of settings.

Designed to match the hammered newbury window furniture in the range.

This concealed lever handle features a simple plain rose which adds a contemporary edge to a traditional looking product. The handle has a strong spring incorporated into the concealed boss.

| Property           | Value            |
|--------------------|------------------|
| Finish             | Black            |
| Depth (mm)         | 8                |
| Width (mm)         | 53               |
| Range              | Hammered Newbury |
| Handle Length (mm) | 126              |