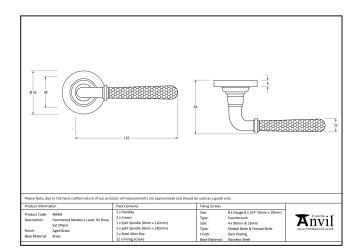

- Lever handle for internal and external doors where locking is either required or not required.
- Set includes 2 concealed lever on rose handles.
- Can be used with a multitude of standard locks, euro locks, latches, escutcheons & thumbturns for various uses within the home
- Supplied with matching SS bolt through fixings & SS wood screws.

| Property           | Value            |
|--------------------|------------------|
| Finish             | Black            |
| Depth (mm)         | 8                |
| Width (mm)         | 53               |
| Range              | Hammered Newbury |
| Handle Length (mm) | 126              |