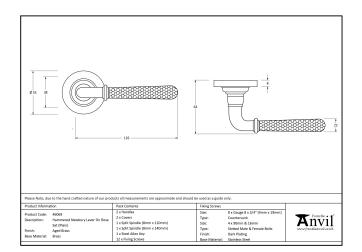

- Lever handle for internal and external doors where locking is either required or not required.
- Set includes 2 concealed lever on rose handles.
- Can be used with a multitude of standard locks, euro locks, latches, escutcheons & thumbturns for various uses within the home
- Supplied with matching SS bolt through fixings & SS wood screws.

| Property           | Value            |
|--------------------|------------------|
| Finish             | Polished Chrome  |
| Depth (mm)         | 8                |
| Width (mm)         | 53               |
| Range              | Hammered Newbury |
| Handle Length (mm) | 126              |