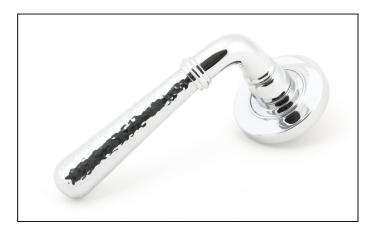

## Newbury Lever on Plain Rose Set - Polished Chrome Hammered

Variant code: 46073

Our hammered range of products are meticulously hand-hammered by our skilled craftsmen. The textured surface this creates is well suited to a wide variety of settings.

Designed to match the hammered newbury window furniture in the range.

This concealed lever handle features a simple plain rose which adds a contemporary edge to a traditional looking product. The handle has a strong spring incorporated into the concealed boss.