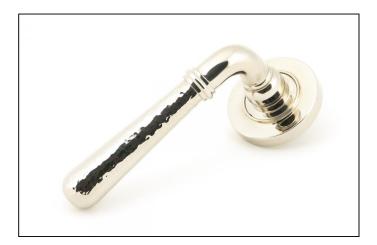

## Newbury Lever on Plain Rose Set - Polished Nckel Hammered

Variant code: 46077

Our hammered range of products are meticulously hand-hammered by our skilled craftsmen. The textured surface this creates is well suited to a wide variety of settings.

Designed to match the hammered newbury window furniture in the range.

This concealed lever handle features a simple plain rose which adds a contemporary edge to a traditional looking product. The handle has a strong spring incorporated into the concealed boss.