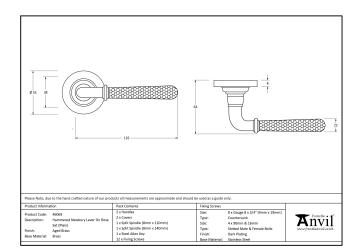

- Lever handle for internal and external doors where locking is either required or not required.
- Set includes 2 concealed lever on rose handles.
- Can be used with a multitude of standard locks, euro locks, latches, escutcheons & thumbturns for various uses within the home
- Supplied with matching SS bolt through fixings & SS wood screws.

| Property           | Value            |
|--------------------|------------------|
| Finish             | Polished Nickel  |
| Depth (mm)         | 8                |
| Width (mm)         | 53               |
| Range              | Hammered Newbury |
| Handle Length (mm) | 126              |