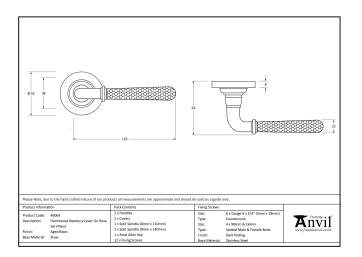

This concealed lever handle features a simple plain rose which adds a contemporary edge to a traditional looking product. The handle has a strong spring incorporated into the concealed boss.

- Lever handle for internal and external doors where locking is either required or not required.
- Set includes 2 concealed lever on rose handles.
- Can be used with a multitude of standard locks, euro locks, latches, escutcheons & thumbturns for various uses within the home.
- Supplied with matching SS bolt through fixings & SS wood screws.

| Property           | Value            |
|--------------------|------------------|
| Finish             | Matt Black       |
| Depth (mm)         | 8                |
| Width (mm)         | 53               |
| Range              | Hammered Newbury |
| Handle Length (mm) | 126              |