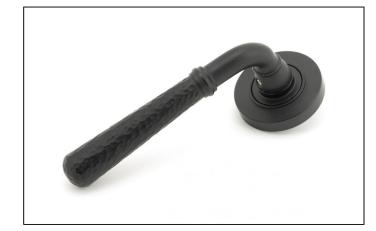

## Newbury Lever on Plain Rose Set - Matt Black Hammered

## Variant code: 45651

Our hammered range of products are meticulously hand-hammered by our skilled craftsmen. The textured surface this creates is well suited to a wide variety of settings.

Designed to match the hammered newbury window furniture in the range.

This concealed lever handle features a simple plain rose which adds a contemporary edge to a traditional looking product. The handle has a strong spring incorporated into the concealed boss.

- Lever handle for internal and external doors where locking is either required or not required.
- Set includes 2 concealed lever on rose handles.
- Can be used with a multitude of standard locks, euro locks, latches, escutcheons & thumbturns for various uses within the home.
- Supplied with matching SS bolt through fixings & SS wood screws.