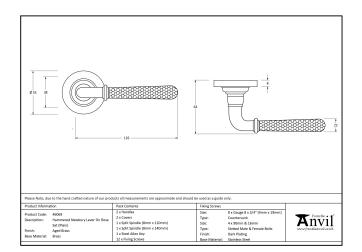

- Lever handle for internal and external doors where locking is either required or not required.
- Set includes 2 concealed lever on rose handles.
- Can be used with a multitude of standard locks, euro locks, latches, escutcheons & thumbturns for various uses within the home
- Supplied with matching SS bolt through fixings & SS wood screws.

| Property           | Value            |
|--------------------|------------------|
| Depth (mm)         | 8                |
| Finish             | Pewter Patina    |
| Width (mm)         | 53               |
| Range              | Hammered Newbury |
| Handle Length (mm) | 126              |