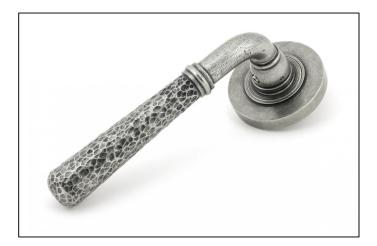

## Newbury Lever on Plain Rose Set - Pewter Hammered

Variant code: 45655

Our hammered range of products are meticulously hand-hammered by our skilled craftsmen. The textured surface this creates is well suited to a wide variety of settings.

Designed to match the hammered newbury window furniture in the range.

This concealed lever handle features a simple plain rose which adds a contemporary edge to a traditional looking product. The handle has a strong spring incorporated into the concealed boss.

| Property           | Value            |
|--------------------|------------------|
| Depth (mm)         | 8                |
| Finish             | Pewter Patina    |
| Width (mm)         | 53               |
| Range              | Hammered Newbury |
| Handle Length (mm) | 126              |