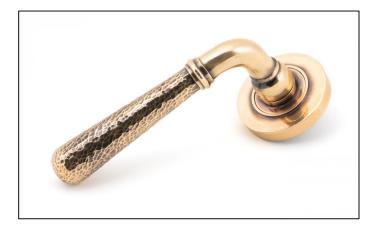

## Newbury Lever on Plain Rose Set – Polished Bronze Hammered

Variant code: 46085

Our hammered range of products are meticulously hand-hammered by our skilled craftsmen. The textured surface this creates is well suited to a wide variety of settings.

Designed to match the hammered newbury window furniture in the range.

This concealed lever handle features a simple plain rose which adds a contemporary edge to a traditional looking product. The handle has a strong spring incorporated into the concealed boss.

| Property           | Value            |
|--------------------|------------------|
| Depth (mm)         | 8                |
| Finish             | Polished Bronze  |
| Width (mm)         | 53               |
| Range              | Hammered Newbury |
| Handle Length (mm) | 126              |