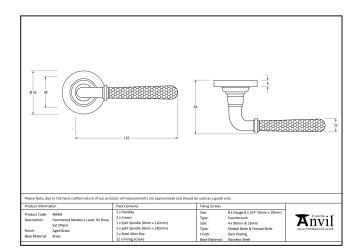

- Lever handle for internal and external doors where locking is either required or not required.
- Set includes 2 concealed lever on rose handles.
- Can be used with a multitude of standard locks, euro locks, latches, escutcheons & thumbturns for various uses within the home
- Supplied with matching SS bolt through fixings & SS wood screws.

| Property           | Value            |
|--------------------|------------------|
| Depth (mm)         | 8                |
| Finish             | Polished Bronze  |
| Width (mm)         | 53               |
| Range              | Hammered Newbury |
| Handle Length (mm) | 126              |