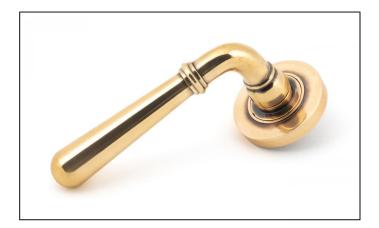

## Newbury Lever on Plain Rose Set - Polished Bronze

Variant code: 46065

Our hammered range of products are meticulously hand-hammered by our skilled craftsmen. The textured surface this creates is well suited to a wide variety of settings.

Designed to match the hammered newbury window furniture in the range.

This concealed lever handle features a simple plain rose which adds a contemporary edge to a traditional looking product. The handle has a strong spring incorporated into the concealed boss.

| Property           | Value           |
|--------------------|-----------------|
| Depth (mm)         | 8               |
| Finish             | Polished Bronze |
| Width (mm)         | 53              |
| Range              | Newbury         |
| Handle Length (mm) | 126             |