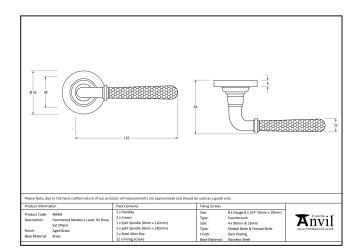

- Lever handle for internal and external doors where locking is either required or not required.
- Set includes 2 concealed lever on rose handles.
- Can be used with a multitude of standard locks, euro locks, latches, escutcheons & thumbturns for various uses within the home.
- Supplied with matching SS bolt through fixings & SS wood screws.

| Property           | Value           |
|--------------------|-----------------|
| Depth (mm)         | 8               |
| Finish             | Polished Bronze |
| Width (mm)         | 53              |
| Range              | Newbury         |
| Handle Length (mm) | 126             |