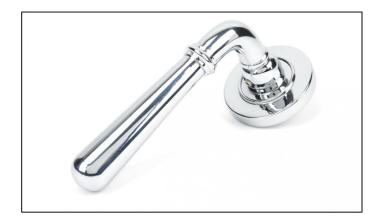

## Newbury Lever on Plain Rose Set – Polished Chrome

## Variant code: 46053

Our hammered range of products are meticulously hand-hammered by our skilled craftsmen. The textured surface this creates is well suited to a wide variety of settings.

Designed to match the hammered newbury window furniture in the range.

This concealed lever handle features a simple plain rose which adds a contemporary edge to a traditional looking product. The handle has a strong spring incorporated into the concealed boss.

- Lever handle for internal and external doors where locking is either required or not required.
- Set includes 2 concealed lever on rose handles.
- Can be used with a multitude of standard locks, euro locks, latches, escutcheons & thumbturns for various uses within the home.
- Supplied with matching SS bolt through fixings & SS wood screws.