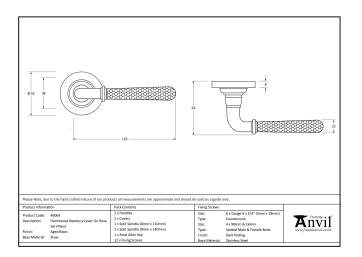

| Property           | Value           |
|--------------------|-----------------|
| Finish             | Polished Chrome |
| Depth (mm)         | 8               |
| Width (mm)         | 53              |
| Range              | Newbury         |
| Handle Length (mm) | 126             |