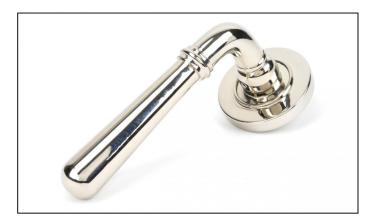

## Newbury Lever on Plain Rose Set – Polished Nickel

Variant code: 46057

Our hammered range of products are meticulously hand-hammered by our skilled craftsmen. The textured surface this creates is well suited to a wide variety of settings.

Designed to match the hammered newbury window furniture in the range.

This concealed lever handle features a simple plain rose which adds a contemporary edge to a traditional looking product. The handle has a strong spring incorporated into the concealed boss.