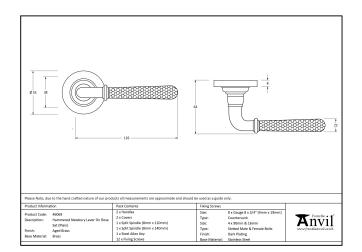

- Lever handle for internal and external doors where locking is either required or not required.
- Set includes 2 concealed lever on rose handles.
- Can be used with a multitude of standard locks, euro locks, latches, escutcheons & thumbturns for various uses within the home
- Supplied with matching SS bolt through fixings & SS wood screws.

| Property           | Value           |
|--------------------|-----------------|
| Finish             | Polished Nickel |
| Depth (mm)         | 8               |
| Width (mm)         | 53              |
| Range              | Newbury         |
| Handle Length (mm) | 126             |