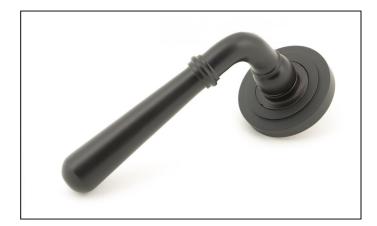

## Newbury Lever on Art Deco Rose Set - Aged Bronze

Variant code: 46062

Our hammered range of products are meticulously hand-hammered by our skilled craftsmen. The textured surface this creates is well suited to a wide variety of settings.

Designed to match the hammered newbury window furniture in the range.

This concealed lever handle features an art deco rose which adds a contemporary edge to a traditional looking product. The handle has a strong spring incorporated into the concealed boss.