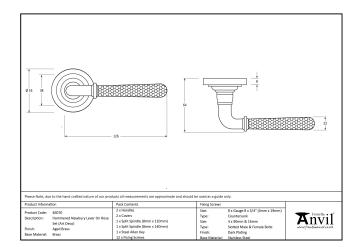

- Lever handle for internal and external doors where locking is either required or not required.
- Set includes 2 concealed lever on rose handles.
- Can be used with a multitude of standard locks, euro locks, latches, escutcheons & thumbturns for various uses within the home
- Supplied with matching SS bolt through fixings & SS wood screws.

| Property           | Value            |
|--------------------|------------------|
| Finish             | Aged Brass       |
| Depth (mm)         | 8                |
| Width (mm)         | 53               |
| Range              | Hammered Newbury |
| Handle Length (mm) | 126              |