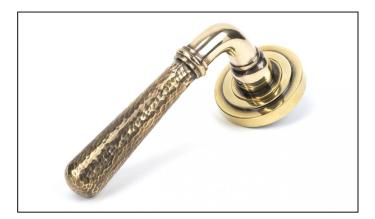

## Newbury Lever on Art Deco Rose Set - Aged Brass Hammered

Variant code: 46070

Our hammered range of products are meticulously hand-hammered by our skilled craftsmen. The textured surface this creates is well suited to a wide variety of settings.

Designed to match the hammered newbury window furniture in the range.

This concealed lever handle features an art deco rose which adds a contemporary edge to a traditional looking product. The handle has a strong spring incorporated into the concealed boss.