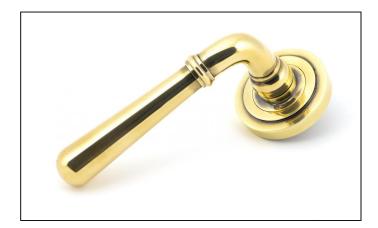

## Newbury Lever on Art Deco Rose Set - Aged Brass

Variant code: 45756

Our hammered range of products are meticulously hand-hammered by our skilled craftsmen. The textured surface this creates is well suited to a wide variety of settings.

Designed to match the hammered newbury window furniture in the range.

This concealed lever handle features an art deco rose which adds a contemporary edge to a traditional looking product. The handle has a strong spring incorporated into the concealed boss.