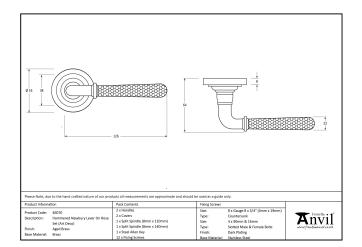

- Lever handle for internal and external doors where locking is either required or not required.
- Set includes 2 concealed lever on rose handles.
- Can be used with a multitude of standard locks, euro locks, latches, escutcheons & thumbturns for various uses within the home
- Supplied with matching SS bolt through fixings & SS wood screws.

| Property           | Value      |
|--------------------|------------|
| Finish             | Aged Brass |
| Depth (mm)         | 8          |
| Width (mm)         | 53         |
| Range              | Newbury    |
| Handle Length (mm) | 126        |