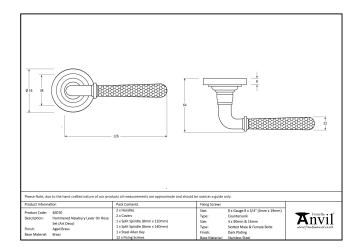

- Lever handle for internal and external doors where locking is either required or not required.
- Set includes 2 concealed lever on rose handles.
- Can be used with a multitude of standard locks, euro locks, latches, escutcheons & thumbturns for various uses within the home
- Supplied with matching SS bolt through fixings & SS wood screws.

| Property           | Value            |
|--------------------|------------------|
| Depth (mm)         | 8                |
| Finish             | Aged Bronze      |
| Width (mm)         | 53               |
| Range              | Hammered Newbury |
| Handle Length (mm) | 126              |