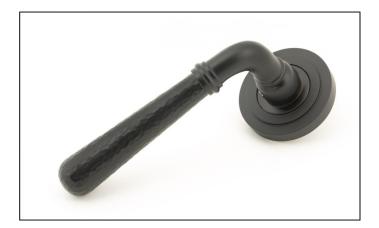

## Newbury Lever on Art Deco Rose Set - Aged Bronze Hammered

Variant code: 46082

Our hammered range of products are meticulously hand-hammered by our skilled craftsmen. The textured surface this creates is well suited to a wide variety of settings.

Designed to match the hammered newbury window furniture in the range.

This concealed lever handle features an art deco rose which adds a contemporary edge to a traditional looking product. The handle has a strong spring incorporated into the concealed boss.