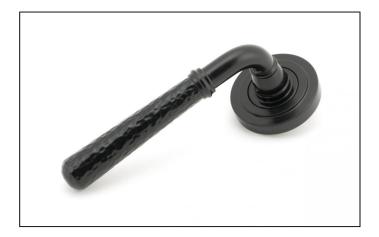

## Newbury Lever on Art Deco Rose Set - Black Hammered

Variant code: 45648

Our hammered range of products are meticulously hand-hammered by our skilled craftsmen. The textured surface this creates is well suited to a wide variety of settings.

Designed to match the hammered newbury window furniture in the range.

This concealed lever handle features an art deco rose which adds a contemporary edge to a traditional looking product. The handle has a strong spring incorporated into the concealed boss.