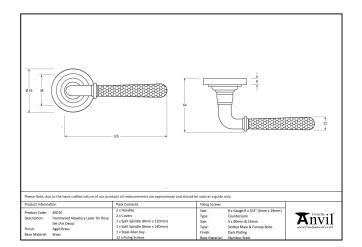

- Lever handle for internal and external doors where locking is either required or not required.
- Set includes 2 concealed lever on rose handles.
- Can be used with a multitude of standard locks, euro locks, latches, escutcheons & thumbturns for various uses within the home
- Supplied with matching SS bolt through fixings & SS wood screws.

| Property           | Value            |
|--------------------|------------------|
| Finish             | Black            |
| Depth (mm)         | 8                |
| Width (mm)         | 53               |
| Range              | Hammered Newbury |
| Handle Length (mm) | 126              |