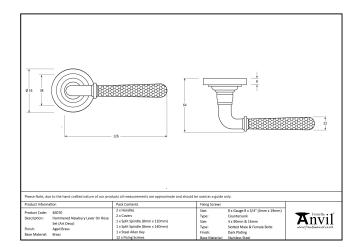

- Lever handle for internal and external doors where locking is either required or not required.
- Set includes 2 concealed lever on rose handles.
- Can be used with a multitude of standard locks, euro locks, latches, escutcheons & thumbturns for various uses within the home
- Supplied with matching SS bolt through fixings & SS wood screws.

| Property           | Value            |
|--------------------|------------------|
| Finish             | Polished Chrome  |
| Depth (mm)         | 8                |
| Width (mm)         | 53               |
| Range              | Hammered Newbury |
| Handle Length (mm) | 126              |