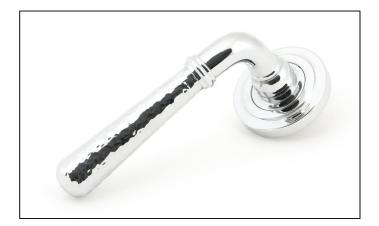

## Newbury Lever on Art Deco Rose Set - Polished Chrome Hammered

Variant code: 46074

Our hammered range of products are meticulously hand-hammered by our skilled craftsmen. The textured surface this creates is well suited to a wide variety of settings.

Designed to match the hammered newbury window furniture in the range.

This concealed lever handle features an art deco rose which adds a contemporary edge to a traditional looking product. The handle has a strong spring incorporated into the concealed boss.