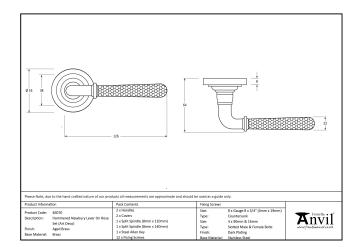

- Lever handle for internal and external doors where locking is either required or not required.
- Set includes 2 concealed lever on rose handles.
- Can be used with a multitude of standard locks, euro locks, latches, escutcheons & thumbturns for various uses within the home
- Supplied with matching SS bolt through fixings & SS wood screws.

| Property           | Value            |
|--------------------|------------------|
| Finish             | Polished Nickel  |
| Depth (mm)         | 8                |
| Width (mm)         | 53               |
| Range              | Hammered Newbury |
| Handle Length (mm) | 126              |