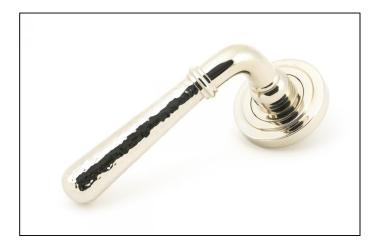

## Newbury Lever on Art Deco Rose Set - Polished Nickel Hammered

Variant code: 46078

Our hammered range of products are meticulously hand-hammered by our skilled craftsmen. The textured surface this creates is well suited to a wide variety of settings.

Designed to match the hammered newbury window furniture in the range.

This concealed lever handle features an art deco rose which adds a contemporary edge to a traditional looking product. The handle has a strong spring incorporated into the concealed boss.