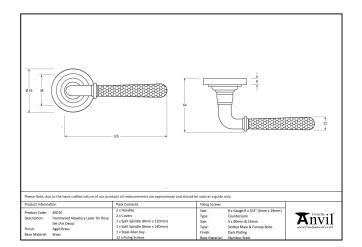

- Lever handle for internal and external doors where locking is either required or not required.
- Set includes 2 concealed lever on rose handles.
- Can be used with a multitude of standard locks, euro locks, latches, escutcheons & thumbturns for various uses within the home
- Supplied with matching SS bolt through fixings & SS wood screws.

| Property           | Value            |
|--------------------|------------------|
| Finish             | Matt Black       |
| Depth (mm)         | 8                |
| Width (mm)         | 53               |
| Range              | Hammered Newbury |
| Handle Length (mm) | 126              |