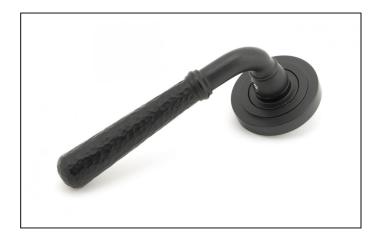

## Newbury Lever on Art Deco Rose Set - Matt Black Hammered

Variant code: 45652

Our hammered range of products are meticulously hand-hammered by our skilled craftsmen. The textured surface this creates is well suited to a wide variety of settings.

Designed to match the hammered newbury window furniture in the range.

This concealed lever handle features an art deco rose which adds a contemporary edge to a traditional looking product. The handle has a strong spring incorporated into the concealed boss.

| Property           | Value            |
|--------------------|------------------|
| Finish             | Matt Black       |
| Depth (mm)         | 8                |
| Width (mm)         | 53               |
| Range              | Hammered Newbury |
| Handle Length (mm) | 126              |