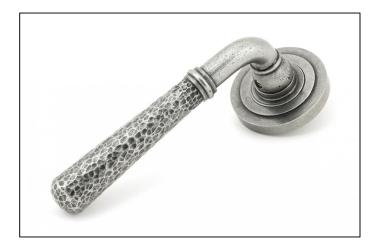

## Newbury Lever on Art Deco Rose Set – Pewter Hammered

Variant code: 45656

Our hammered range of products are meticulously hand-hammered by our skilled craftsmen. The textured surface this creates is well suited to a wide variety of settings.

Designed to match the hammered newbury window furniture in the range.

This concealed lever handle features an art deco rose which adds a contemporary edge to a traditional looking product. The handle has a strong spring incorporated into the concealed boss.