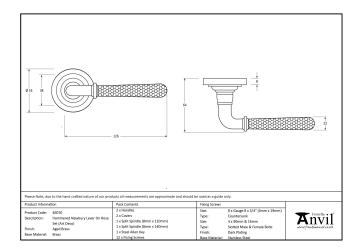

- Lever handle for internal and external doors where locking is either required or not required.
- Set includes 2 concealed lever on rose handles.
- Can be used with a multitude of standard locks, euro locks, latches, escutcheons & thumbturns for various uses within the home
- Supplied with matching SS bolt through fixings & SS wood screws.

| Property           | Value            |
|--------------------|------------------|
| Depth (mm)         | 8                |
| Finish             | Pewter Patina    |
| Width (mm)         | 53               |
| Range              | Hammered Newbury |
| Handle Length (mm) | 126              |