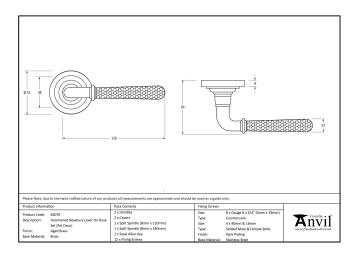

## Variant code: 46086

Our hammered range of products are meticulously hand-hammered by our skilled craftsmen. The textured surface this creates is well suited to a wide variety of settings.

Designed to match the hammered newbury window furniture in the range.

This concealed lever handle features an art deco rose which adds a contemporary edge to a traditional looking product. The handle has a strong spring incorporated into the concealed boss.

- Lever handle for internal and external doors where locking is either required or not required.
- Set includes 2 concealed lever on rose handles.
- Can be used with a multitude of standard locks, euro locks, latches, escutcheons & thumbturns for various uses within the home.
- Supplied with matching SS bolt through fixings & SS wood screws.

| Property           | Value            |
|--------------------|------------------|
| Depth (mm)         | 8                |
| Finish             | Polished Bronze  |
| Width (mm)         | 53               |
| Range              | Hammered Newbury |
| Handle Length (mm) | 126              |