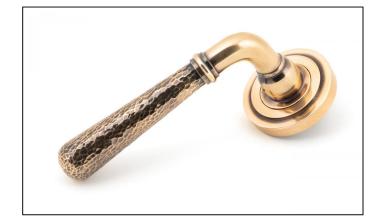

## Newbury Lever on Art Deco Rose Set – Polished Bronze Hammered

## Variant code: 46086

Our hammered range of products are meticulously hand-hammered by our skilled craftsmen. The textured surface this creates is well suited to a wide variety of settings.

Designed to match the hammered newbury window furniture in the range.

This concealed lever handle features an art deco rose which adds a contemporary edge to a traditional looking product. The handle has a strong spring incorporated into the concealed boss.

- Lever handle for internal and external doors where locking is either required or not required.
- Set includes 2 concealed lever on rose handles.
- Can be used with a multitude of standard locks, euro locks, latches, escutcheons & thumbturns for various uses within the home.
- Supplied with matching SS bolt through fixings & SS wood screws.