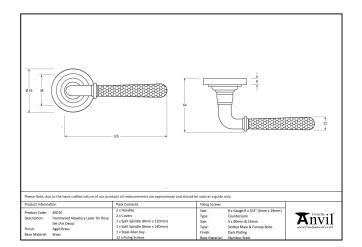

- Lever handle for internal and external doors where locking is either required or not required.
- Set includes 2 concealed lever on rose handles.
- Can be used with a multitude of standard locks, euro locks, latches, escutcheons & thumbturns for various uses within the home
- Supplied with matching SS bolt through fixings & SS wood screws.

| Property           | Value           |
|--------------------|-----------------|
| Depth (mm)         | 8               |
| Finish             | Polished Bronze |
| Width (mm)         | 53              |
| Range              | Newbury         |
| Handle Length (mm) | 126             |