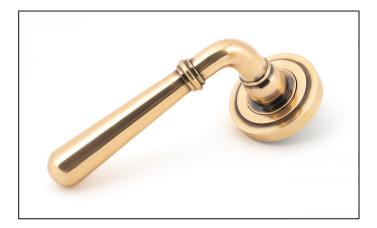

## Newbury Lever on Art Deco Rose Set - Polished Bronze

Variant code: 46066

Our hammered range of products are meticulously hand-hammered by our skilled craftsmen. The textured surface this creates is well suited to a wide variety of settings.

Designed to match the hammered newbury window furniture in the range.

This concealed lever handle features an art deco rose which adds a contemporary edge to a traditional looking product. The handle has a strong spring incorporated into the concealed boss.