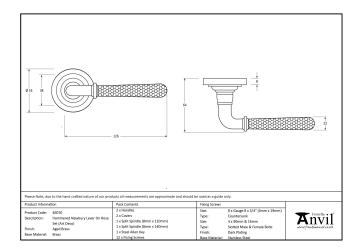

- Lever handle for internal and external doors where locking is either required or not required.
- Set includes 2 concealed lever on rose handles.
- Can be used with a multitude of standard locks, euro locks, latches, escutcheons & thumbturns for various uses within the home
- Supplied with matching SS bolt through fixings & SS wood screws.

| Property           | Value           |
|--------------------|-----------------|
| Finish             | Polished Chrome |
| Depth (mm)         | 8               |
| Width (mm)         | 53              |
| Range              | Newbury         |
| Handle Length (mm) | 126             |