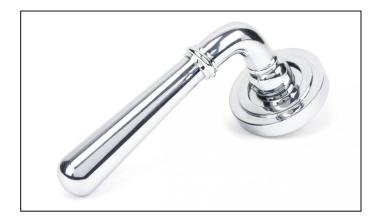

## Newbury Lever on Art Deco Rose Set - Polished Chrome

Variant code: 46054

Our hammered range of products are meticulously hand-hammered by our skilled craftsmen. The textured surface this creates is well suited to a wide variety of settings.

Designed to match the hammered newbury window furniture in the range.

This concealed lever handle features an art deco rose which adds a contemporary edge to a traditional looking product. The handle has a strong spring incorporated into the concealed boss.

| Property           | Value           |
|--------------------|-----------------|
| Finish             | Polished Chrome |
| Depth (mm)         | 8               |
| Width (mm)         | 53              |
| Range              | Newbury         |
| Handle Length (mm) | 126             |