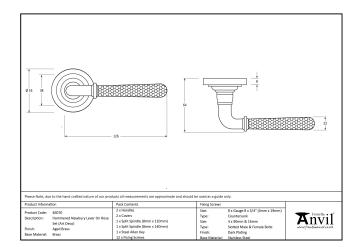

- Lever handle for internal and external doors where locking is either required or not required.
- Set includes 2 concealed lever on rose handles.
- Can be used with a multitude of standard locks, euro locks, latches, escutcheons & thumbturns for various uses within the home
- Supplied with matching SS bolt through fixings & SS wood screws.

| Property           | Value           |
|--------------------|-----------------|
| Finish             | Polished Nickel |
| Depth (mm)         | 8               |
| Width (mm)         | 53              |
| Range              | Newbury         |
| Handle Length (mm) | 126             |