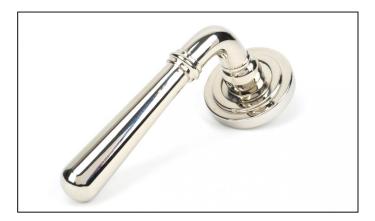

## Newbury Lever on Art Deco Rose Set - Polished Nickel

Variant code: 46058

Our hammered range of products are meticulously hand-hammered by our skilled craftsmen. The textured surface this creates is well suited to a wide variety of settings.

Designed to match the hammered newbury window furniture in the range.

This concealed lever handle features an art deco rose which adds a contemporary edge to a traditional looking product. The handle has a strong spring incorporated into the concealed boss.