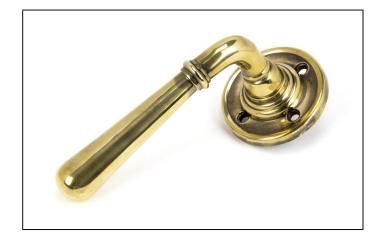

## Newbury Lever on Rose Set – Unsprung – Aged Brass

## Variant code: 50091

The newbury set is part of the period range of lever handles. The simple and slender design fits well into many different property types.

Our weighty newbury lever handle range is forged from solid brass which emphasises the high quality materials and manufacturing techniques used. A perfect design choice to use throughout your property with many other matching products available.

This handle is unsprung but has a stylish boss design to give both functionality & elegance.

- Lever handle for internal and external doors where locking is either required or not required.
- Set includes 2 lever on rose handles.
- Can be used with a multitude of standard locks, euro locks, multipoint locks, latches, escutcheons & thumbturns for various uses within the home.
- Supplied with matching SS bolt through fixings & SS wood screws.

| Property           | Value      |
|--------------------|------------|
| Finish             | Aged Brass |
| Width (mm)         | 60         |
| Range              | Newbury    |
| Handle Length (mm) | 123        |