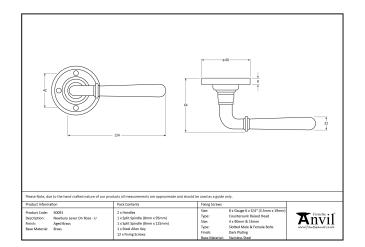

This handle is unsprung but has a stylish boss design to give both functionality & elegance.

- Lever handle for internal and external doors where locking is either required or not required.
- Set includes 2 lever on rose handles.
- Can be used with a multitude of standard locks, euro locks, multipoint locks, latches, escutcheons & thumbturns for various uses within the home.
- Supplied with matching SS bolt through fixings & SS wood screws.

| Property           | Value       |
|--------------------|-------------|
| Finish             | Aged Bronze |
| Width (mm)         | 60          |
| Range              | Newbury     |
| Handle Length (mm) | 124         |