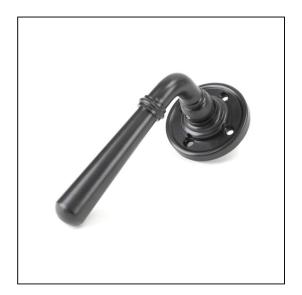

## Newbury Lever on Rose Set -Unsprung - Aged Bronze

Variant code: 50094

The newbury set is part of the period range of lever handles. The simple and slender design fits well into many different property types.

Our weighty newbury lever handle range is forged from solid brass which emphasises the high quality materials and manufacturing techniques used. A perfect design choice to use throughout your property with many other matching products available.

This handle is unsprung but has a stylish boss design to give both functionality & elegance.

- Lever handle for internal and external doors where locking is either required or not required.
- Set includes 2 lever on rose handles.
- Can be used with a multitude of standard locks, euro locks, multipoint locks, latches, escutcheons & thumbturns for various uses within the home.
- Supplied with matching SS bolt through fixings & SS wood screws.