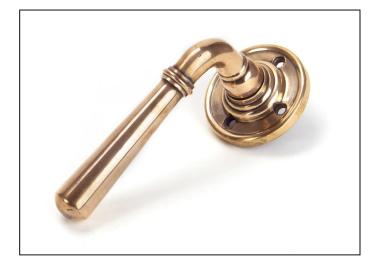

## Newbury Lever on Rose Set -Unsprung- Polished Bronze

## Variant code: 50095

The newbury set is part of the period range of lever handles. The simple and slender design fits well into many different property types.

Our weighty newbury lever handle range is forged from solid brass which emphasises the high quality materials and manufacturing techniques used. A perfect design choice to use throughout your property with many other matching products available.

This handle is unsprung but has a stylish boss design to give both functionality & elegance.

- Lever handle for internal and external doors where locking is either required or not required.
- Set includes 2 lever on rose handles.
- Can be used with a multitude of standard locks, euro locks, multipoint locks, latches, escutcheons & thumbturns for various uses within the home.
- Supplied with matching SS bolt through fixings & SS wood screws.

| Property           | Value           |
|--------------------|-----------------|
| Finish             | Polished Bronze |
| Width (mm)         | 60              |
| Range              | Newbury         |
| Handle Length (mm) | 124             |