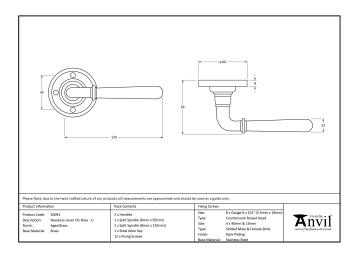

This handle is unsprung but has a stylish boss design to give both functionality & elegance.

- Lever handle for internal and external doors where locking is either required or not required.
- Set includes 2 lever on rose handles.
- Can be used with a multitude of standard locks, euro locks, multipoint locks, latches, escutcheons & thumbturns for various uses within the home.
- Supplied with matching SS bolt through fixings & SS wood screws.

| Property           | Value           |
|--------------------|-----------------|
| Finish             | Polished Bronze |
| Width (mm)         | 60              |
| Range              | Newbury         |
| Handle Length (mm) | 124             |