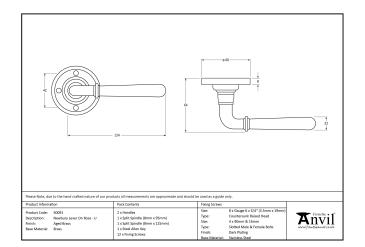

This handle is unsprung but has a stylish boss design to give both functionality & elegance.

- Lever handle for internal and external doors where locking is either required or not required.
- Set includes 2 lever on rose handles.
- Can be used with a multitude of standard locks, euro locks, multipoint locks, latches, escutcheons & thumbturns for various uses within the home.
- Supplied with matching SS bolt through fixings & SS wood screws.

| Property           | Value           |
|--------------------|-----------------|
| Finish             | Polished Chrome |
| Width (mm)         | 60              |
| Range              | Newbury         |
| Handle Length (mm) | 124             |