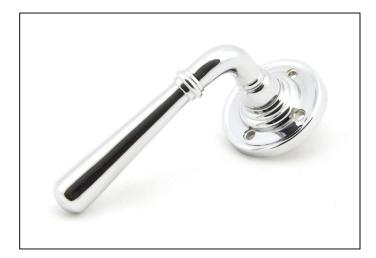

## Newbury Lever on Rose Set -Unsprung - Polished Chrome

Variant code: 50093

The newbury set is part of the period range of lever handles. The simple and slender design fits well into many different property types.

Our weighty newbury lever handle range is forged from solid brass which emphasises the high quality materials and manufacturing techniques used. A perfect design choice to use throughout your property with many other matching products available.

This handle is unsprung but has a stylish boss design to give both functionality & elegance.

- Lever handle for internal and external doors where locking is either required or not required.
- Set includes 2 lever on rose handles.
- Can be used with a multitude of standard locks, euro locks, multipoint locks, latches, escutcheons & thumbturns for various uses within the home.
- Supplied with matching SS bolt through fixings & SS wood screws.