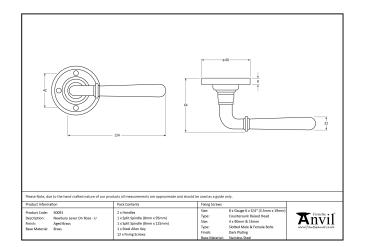

This handle is unsprung but has a stylish boss design to give both functionality & elegance.

- Lever handle for internal and external doors where locking is either required or not required.
- Set includes 2 lever on rose handles.
- Can be used with a multitude of standard locks, euro locks, multipoint locks, latches, escutcheons & thumbturns for various uses within the home.
- Supplied with matching SS bolt through fixings & SS wood screws.

| Property           | Value           |
|--------------------|-----------------|
| Finish             | Polished Nickel |
| Width (mm)         | 53              |
| Range              | Newbury         |
| Handle Length (mm) | 126             |