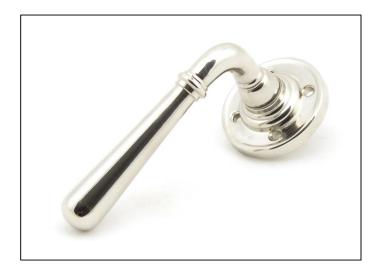

## Newbury Lever on Rose Set -Unsprung - Polished Nickel

Variant code: 50092

The newbury set is part of the period range of lever handles. The simple and slender design fits well into many different property types.

Our weighty newbury lever handle range is forged from solid brass which emphasises the high quality materials and manufacturing techniques used. A perfect design choice to use throughout your property with many other matching products available.

This handle is unsprung but has a stylish boss design to give both functionality & elegance.

- Lever handle for internal and external doors where locking is either required or not required.
- Set includes 2 lever on rose handles.
- Can be used with a multitude of standard locks, euro locks, multipoint locks, latches, escutcheons & thumbturns for various uses within the home.
- Supplied with matching SS bolt through fixings & SS wood screws.