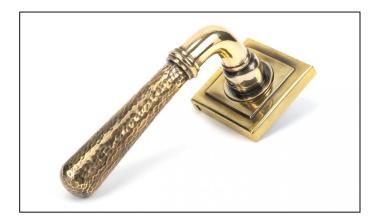

## Newbury Lever on Square Rose Set - Unsprung - Aged Brass

Variant code: 50040

Our hammered range of products are meticulously hand-hammered by our skilled craftsmen. The textured surface this creates is well suited to a wide variety of settings.

Designed to match the hammered newbury window furniture in the range.

This concealed lever handle features a square rose which adds a contemporary edge to a traditional looking product. The handle is unsprung and is available on a 2 week lead time.

| Property           | Value            |
|--------------------|------------------|
| Finish             | Aged Brass       |
| Width (mm)         | 53               |
| Range              | Hammered Newbury |
| Handle Length (mm) | 126              |