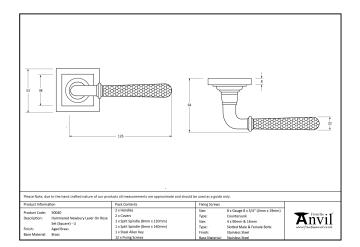

- Lever handle for internal and external doors where locking is either required or not required.
- Set includes 2 concealed lever on rose handles.
- Can be used with a multitude of standard locks, euro locks, multipoint locks, latches, escutcheons & thumbturns for various uses within the home.
- Supplied with matching SS bolt through fixings & SS wood screws.

| Property           | Value            |
|--------------------|------------------|
| Finish             | Aged Brass       |
| Width (mm)         | 53               |
| Range              | Hammered Newbury |
| Handle Length (mm) | 126              |