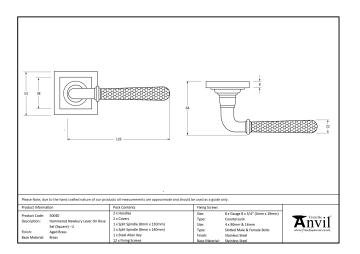

This concealed lever handle features a square rose which adds a contemporary edge to a traditional looking product. The handle is unsprung and is available on a 2 week lead time.

- Lever handle for internal and external doors where locking is either required or not required.
- Set includes 2 concealed lever on rose handles.
- Can be used with a multitude of standard locks, euro locks, multipoint locks, latches, escutcheons & thumbturns for various uses within the home.
- Supplied with matching SS bolt through fixings & SS wood screws.

| Property           | Value      |
|--------------------|------------|
| Finish             | Aged Brass |
| Width (mm)         | 53         |
| Range              | Newbury    |
| Handle Length (mm) | 126        |