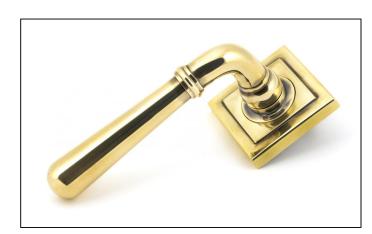

## Newbury Lever on Square Rose Set – Unsprung – Aged Brass

## Variant code: 50020

Our hammered range of products are meticulously hand-hammered by our skilled craftsmen. The textured surface this creates is well suited to a wide variety of settings.

Designed to match the hammered newbury window furniture in the range.

This concealed lever handle features a square rose which adds a contemporary edge to a traditional looking product. The handle is unsprung and is available on a 2 week lead time.

- Lever handle for internal and external doors where locking is either required or not required.
- Set includes 2 concealed lever on rose handles.
- Can be used with a multitude of standard locks, euro locks, multipoint locks, latches, escutcheons & thumbturns for various uses within the home.
- Supplied with matching SS bolt through fixings & SS wood screws.

| Property           | Value      |
|--------------------|------------|
| Finish             | Aged Brass |
| Width (mm)         | 53         |
| Range              | Newbury    |
| Handle Length (mm) | 126        |