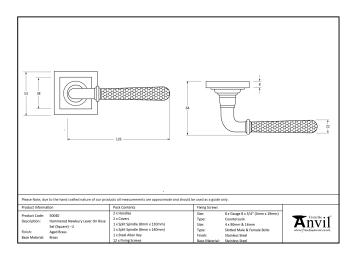

| Property           | Value            |
|--------------------|------------------|
| Finish             | Aged Bronze      |
| Width (mm)         | 53               |
| Range              | Hammered Newbury |
| Handle Length (mm) | 126              |