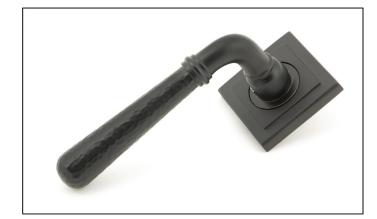

## Newbury Lever on Square Rose Set – Unsprung – Aged Bronze

## Variant code: 50052

Our hammered range of products are meticulously hand-hammered by our skilled craftsmen. The textured surface this creates is well suited to a wide variety of settings.

Designed to match the hammered newbury window furniture in the range.

This concealed lever handle features a square rose which adds a contemporary edge to a traditional looking product. The handle is unsprung and is available on a 2 week lead time.

- Lever handle for internal and external doors where locking is either required or not required.
- Set includes 2 concealed lever on rose handles.
- Can be used with a multitude of standard locks, euro locks, multipoint locks, latches, escutcheons & thumbturns for various uses within the home.
- Supplied with matching SS bolt through fixings & SS wood screws.