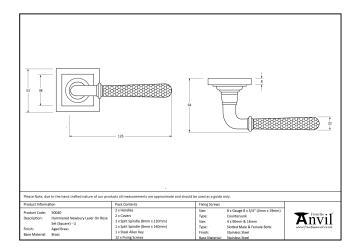

- Lever handle for internal and external doors where locking is either required or not required.
- Set includes 2 concealed lever on rose handles.
- Can be used with a multitude of standard locks, euro locks, multipoint locks, latches, escutcheons & thumbturns for various uses within the home.
- Supplied with matching SS bolt through fixings & SS wood screws.

| Property           | Value       |
|--------------------|-------------|
| Finish             | Aged Bronze |
| Width (mm)         | 53          |
| Range              | Newbury     |
| Handle Length (mm) | 126         |