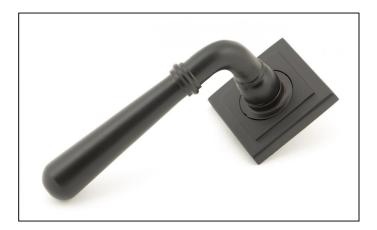

## Newbury Lever on Square Rose Set - Unsprung - Aged Bronze

Variant code: 50032

Our hammered range of products are meticulously hand-hammered by our skilled craftsmen. The textured surface this creates is well suited to a wide variety of settings.

Designed to match the hammered newbury window furniture in the range.

This concealed lever handle features a square rose which adds a contemporary edge to a traditional looking product. The handle is unsprung and is available on a 2 week lead time.

| Property           | Value       |
|--------------------|-------------|
| Finish             | Aged Bronze |
| Width (mm)         | 53          |
| Range              | Newbury     |
| Handle Length (mm) | 126         |