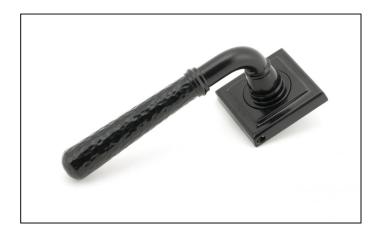

## Newbury Lever on Square Rose Set - Unsprung - Black Hammered

Variant code: 49984

Our hammered range of products are meticulously hand-hammered by our skilled craftsmen. The textured surface this creates is well suited to a wide variety of settings.

Designed to match the hammered newbury window furniture in the range.

This concealed lever handle features a square rose which adds a contemporary edge to a traditional looking product. The handle is unsprung and is available on a 2 week lead time.

| Property           | Value            |
|--------------------|------------------|
| Finish             | Black            |
| Width (mm)         | 53               |
| Range              | Hammered Newbury |
| Handle Length (mm) | 126              |