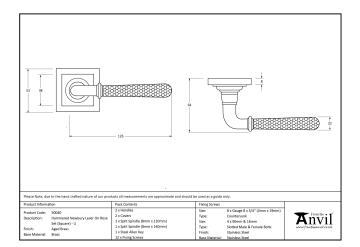

- Lever handle for internal and external doors where locking is either required or not required.
- Set includes 2 concealed lever on rose handles.
- Can be used with a multitude of standard locks, euro locks, multipoint locks, latches, escutcheons & thumbturns for various uses within the home.
- Supplied with matching SS bolt through fixings & SS wood screws.

| Property           | Value            |
|--------------------|------------------|
| Finish             | Black            |
| Width (mm)         | 53               |
| Range              | Hammered Newbury |
| Handle Length (mm) | 126              |