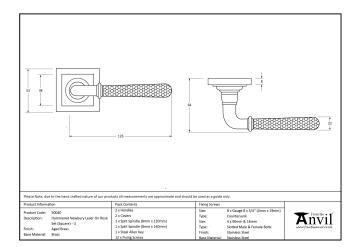

- Lever handle for internal and external doors where locking is either required or not required.
- Set includes 2 concealed lever on rose handles.
- Can be used with a multitude of standard locks, euro locks, multipoint locks, latches, escutcheons & thumbturns for various uses within the home.
- Supplied with matching SS bolt through fixings & SS wood screws.

| Property           | Value            |
|--------------------|------------------|
| Finish             | Polished Chrome  |
| Width (mm)         | 53               |
| Range              | Hammered Newbury |
| Handle Length (mm) | 126              |