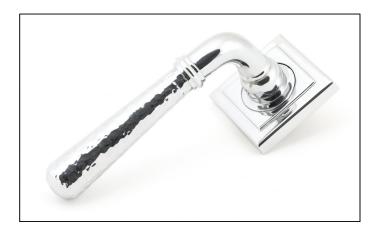

## Newbury Lever on Square Rose Set - Unsprung -Hammered

Variant code: 50044

Our hammered range of products are meticulously hand-hammered by our skilled craftsmen. The textured surface this creates is well suited to a wide variety of settings.

Designed to match the hammered newbury window furniture in the range.

This concealed lever handle features a square rose which adds a contemporary edge to a traditional looking product. The handle is unsprung and is available on a 2 week lead time.

| Property           | Value            |
|--------------------|------------------|
| Finish             | Polished Chrome  |
| Width (mm)         | 53               |
| Range              | Hammered Newbury |
| Handle Length (mm) | 126              |