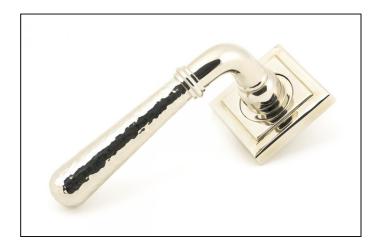

## Newbury Lever on Square Rose Set – Unsprung – Polished Chrome Hammered

Variant code: 50048

Our hammered range of products are meticulously hand-hammered by our skilled craftsmen. The textured surface this creates is well suited to a wide variety of settings.

Designed to match the hammered newbury window furniture in the range.

This concealed lever handle features a square rose which adds a contemporary edge to a traditional looking product. The handle is unsprung and is available on a 2 week lead time.

| Property           | Value            |
|--------------------|------------------|
| Finish             | Polished Nickel  |
| Width (mm)         | 53               |
| Range              | Hammered Newbury |
| Handle Length (mm) | 126              |