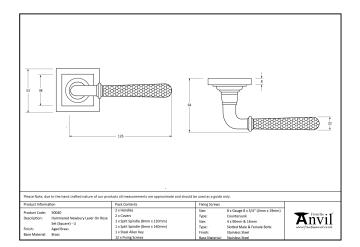

- Lever handle for internal and external doors where locking is either required or not required.
- Set includes 2 concealed lever on rose handles.
- Can be used with a multitude of standard locks, euro locks, multipoint locks, latches, escutcheons & thumbturns for various uses within the home.
- Supplied with matching SS bolt through fixings & SS wood screws.