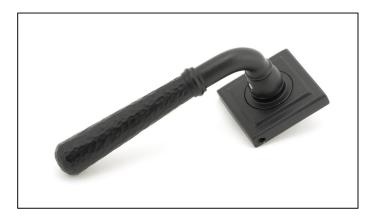

## Newbury Lever on Square Rose Set - Unsprung - Matt Black

Variant code: 49988

Our hammered range of products are meticulously hand-hammered by our skilled craftsmen. The textured surface this creates is well suited to a wide variety of settings.

Designed to match the hammered newbury window furniture in the range.

This concealed lever handle features a square rose which adds a contemporary edge to a traditional looking product. The handle is unsprung and is available on a 2 week lead time.

- Lever handle for internal and external doors where locking is either required or not required.
- Set includes 2 concealed lever on rose handles.
- Can be used with a multitude of standard locks, euro locks, multipoint locks, latches, escutcheons & thumbturns for various uses within the home.
- Supplied with matching SS bolt through fixings & SS wood screws.