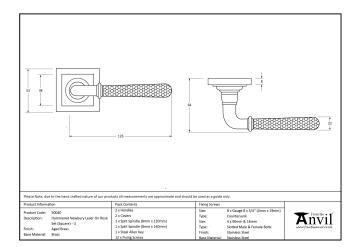

- Lever handle for internal and external doors where locking is either required or not required.
- Set includes 2 concealed lever on rose handles.
- Can be used with a multitude of standard locks, euro locks, multipoint locks, latches, escutcheons & thumbturns for various uses within the home.
- Supplied with matching SS bolt through fixings & SS wood screws.

| Property           | Value            |
|--------------------|------------------|
| Finish             | Matt Black       |
| Width (mm)         | 53               |
| Range              | Hammered Newbury |
| Handle Length (mm) | 126              |