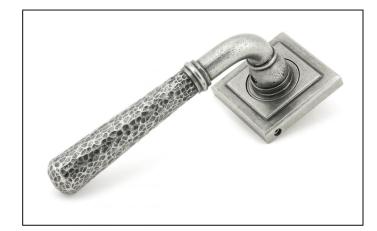

## Newbury Lever on Square Rose Set – Unsprung – Pewter

## Variant code: 49992

Our hammered range of products are meticulously hand-hammered by our skilled craftsmen. The textured surface this creates is well suited to a wide variety of settings.

Designed to match the hammered newbury window furniture in the range.

This concealed lever handle features a square rose which adds a contemporary edge to a traditional looking product. The handle is unsprung and is available on a 2 week lead time.

- Lever handle for internal and external doors where locking is either required or not required.
- Set includes 2 concealed lever on rose handles.
- Can be used with a multitude of standard locks, euro locks, multipoint locks, latches, escutcheons & thumbturns for various uses within the home.
- Supplied with matching SS bolt through fixings & SS wood screws.

| Property           | Value            |
|--------------------|------------------|
| Finish             | Pewter Patina    |
| Width (mm)         | 53               |
| Range              | Hammered Newbury |
| Handle Length (mm) | 126              |