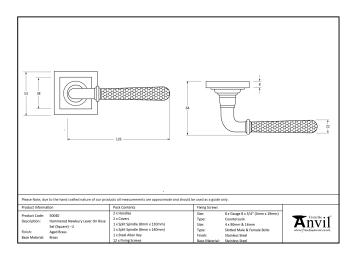

This concealed lever handle features a square rose which adds a contemporary edge to a traditional looking product. The handle is unsprung and is available on a 2 week lead time.

- Lever handle for internal and external doors where locking is either required or not required.
- Set includes 2 concealed lever on rose handles.
- Can be used with a multitude of standard locks, euro locks, multipoint locks, latches, escutcheons & thumbturns for various uses within the home.
- Supplied with matching SS bolt through fixings & SS wood screws.

| Property           | Value            |
|--------------------|------------------|
| Finish             | Pewter Patina    |
| Width (mm)         | 53               |
| Range              | Hammered Newbury |
| Handle Length (mm) | 126              |