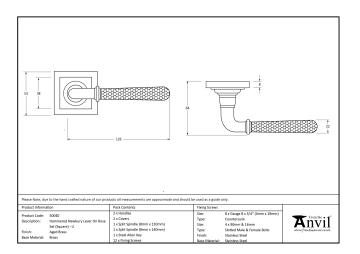

| Property           | Value            |
|--------------------|------------------|
| Finish             | Polished Bronze  |
| Width (mm)         | 53               |
| Range              | Hammered Newbury |
| Handle Length (mm) | 126              |