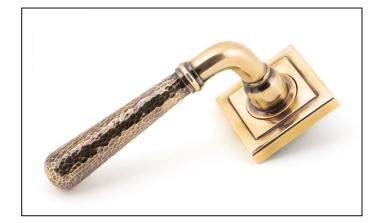

## Newbury Lever on Square Rose Set – Unsprung – Polished Bronze

## Variant code: 50056

Our hammered range of products are meticulously hand-hammered by our skilled craftsmen. The textured surface this creates is well suited to a wide variety of settings.

Designed to match the hammered newbury window furniture in the range.

This concealed lever handle features a square rose which adds a contemporary edge to a traditional looking product. The handle is unsprung and is available on a 2 week lead time.

- Lever handle for internal and external doors where locking is either required or not required.
- Set includes 2 concealed lever on rose handles.
- Can be used with a multitude of standard locks, euro locks, multipoint locks, latches, escutcheons & thumbturns for various uses within the home.
- Supplied with matching SS bolt through fixings & SS wood screws.

| Property           | Value            |
|--------------------|------------------|
| Finish             | Polished Bronze  |
| Width (mm)         | 53               |
| Range              | Hammered Newbury |
| Handle Length (mm) | 126              |