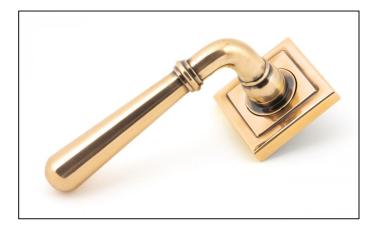

## Newbury Lever on Square Rose Set – Unsprung – Polished Bronze

Variant code: 50036

Our hammered range of products are meticulously hand-hammered by our skilled craftsmen. The textured surface this creates is well suited to a wide variety of settings.

Designed to match the hammered newbury window furniture in the range.

This concealed lever handle features a square rose which adds a contemporary edge to a traditional looking product. The handle is unsprung and is available on a 2 week lead time.

| Property           | Value           |
|--------------------|-----------------|
| Finish             | Polished Bronze |
| Width (mm)         | 53              |
| Range              | Newbury         |
| Handle Length (mm) | 126             |