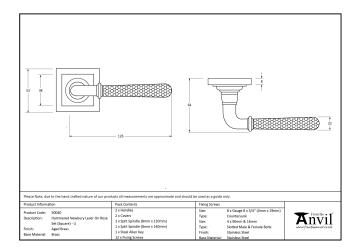

- Lever handle for internal and external doors where locking is either required or not required.
- Set includes 2 concealed lever on rose handles.
- Can be used with a multitude of standard locks, euro locks, multipoint locks, latches, escutcheons & thumbturns for various uses within the home.
- Supplied with matching SS bolt through fixings & SS wood screws.

| Property           | Value           |
|--------------------|-----------------|
| Finish             | Polished Bronze |
| Width (mm)         | 53              |
| Range              | Newbury         |
| Handle Length (mm) | 126             |